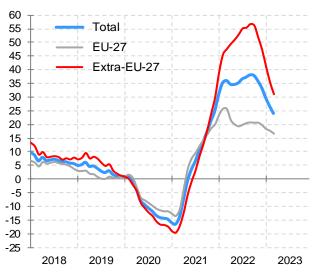

Imports from the **European Union** amounted to 50.9% of total imports in March 2023 (up from 48.1% in March 2022) and grew by 9.6% year-on-year. Imports from the **euro area** represented 43.1% (up from 40.8% in March 2022) and rose by 9.5%. Imports from **non-EU countries** accounted for 49.1% of total imports in March 2023 (down from 51.9% in March 2022) as they fell by 1.9% year-on-year.

#### Imports EU and extra-EU (% YoY 12-month sum)

% YoY rates over rolling 12-month sum with provisional data.

**Trade balance with the European Union** showed in March 2023 a surplus of 4,610.9 million euros (up from a surplus of 3,080.3 million in March 2022) and a surplus of 4,722.5 million euros with the euro area (3,410.3 million surplus in March 2022). **Trade deficit with the rest of the world** decreased to 4,768.6 million euros (from a deficit of 7,722.1 million euros in March 2022).