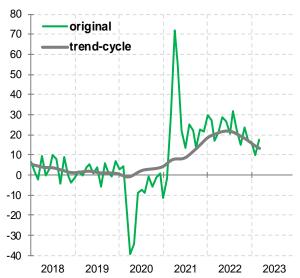

# **MARCH 2023**

In March 2023, **Spain's exports grew by 17.7%** year-on-year in nominal terms to 38,932.7 million euros, and **imports increased by 3.6%** to 39,090.4 million euros. With seasonally adjusted data, exports advanced by 18.1% year-on-year, and imports by 4.0%. In **real terms**, exports rose by 10.7% year-on-year, as export prices expanded by 6.3%, while imports diminished by 3.0%, as import prices grew by 6.8%. In nominal terms on a **month-on-month** basis, exports increased by 18.6%, and imports advanced by 10.8%. With seasonally adjusted data, exports augmented by 3.0% month-on-month, while imports declined by 0.7%.

Exports (% year-on-year)

Spain's **trade balance** registered a deficit of 157.7 million euros, down from a deficit of 4,641.8 million euros in March 2022 (provisional data). The export/import **coverage ratio** reached 99.6%, 11.9 percentage points higher than in the same month of 2022 (87.7% in March 2022 with provisional data). The **non-energy trade balance** reached a surplus of 2,165.8 million euros, in contrast to a deficit of 573.9 million in the same month of 2022. The **energy trade deficit** fell to 2,323.5 million euros (compared to a deficit of 4,067.9 million euros in March 2022).

#### 80 original 70 trend-cycle 60 50 40 30 20 10 0 -10 -20 -30 -40 2018 2019 2020 2021 2022 2023 Trade balance (M€) and coverage ratio (%) 2,000 130% 0 120% -2 000 110% -4,000 100% -6,000 90% -8,000 80% Trade balance Coverage ratio -10,000 70%