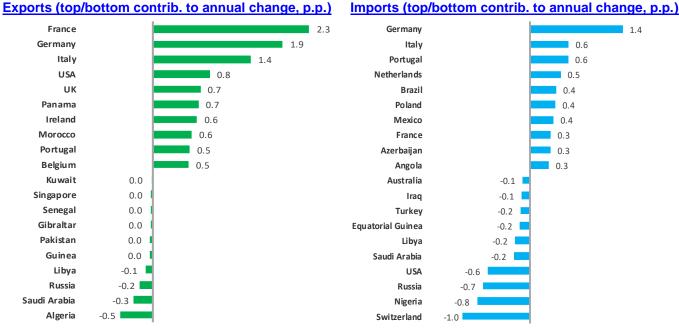

In terms of **contribution to the annual change of exports** (up by 14.6%), the main positive contributions were those of France (2.3 percentage points), Germany (1.9 points), Italy (1.4 points) and the United States (0.8 points). Those destinations with the largest negative contributions were Algeria (-0.5 points), Saudi Arabia (-0.3 points), Russia (-0.2 points) and Libya (-0.1 points).

Regarding **imports**, the **countries with the largest positive contribution** to the annual change in Spain's **imports** in the period (up by 4.0%) were Germany (1.4 percentage points), Italy (0.6 points), Portugal (0.6 points) and the Netherlands (0.5 points). The destinations with the largest negative contributions were Switzerland (-1.0 points), Nigeria (-0.8 points), Russia (-0.7 points) and the United States (-0.6 points).