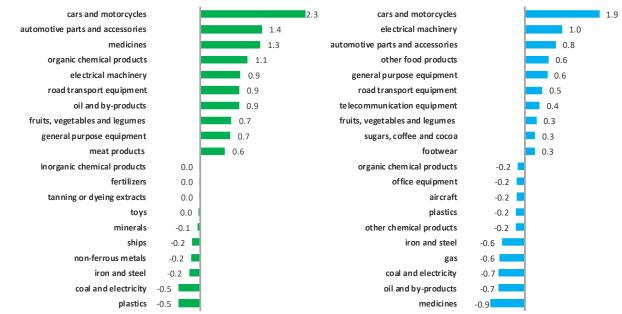

Among **subsectors**, **the largest positive contributions** to the annual change in Spain's **exports** (up by 14.6%) were *cars and motorcycles* (2.3 percentage points), *automotive parts and accessories* (1.4 points) and *medicines* (1.3 points). On the other hand, the major negative contributions by subsectors corresponded to *plastics* (-0.5 points), *coal and electricity* (-0.5 points) and *iron and steel* (-0.2 points).

#### Imports (top/bottom contrib. to annual change, p.p.)

The **subsectors with the most positive contributions** to the annual change in Spain's **imports** in January-March 2023 (up by 4.0%) were *cars and motorcycles* (1.9 points), *electrical machinery* (1.0 points) and *automotive parts and accessories* (0.8 points). The major negative contributions corresponded to *medicines* (-0.9 points), *oil and by-products* (-0.7 points) and *coal and electricity* (-0.7 points).