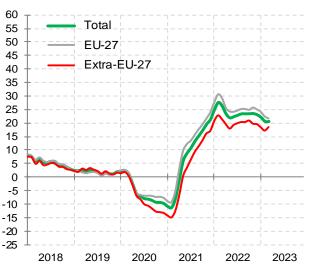

Exports (% year-on-year)

Spain's **trade balance** registered a deficit of 157.7 million euros, down from a deficit of 4,641.8 million euros in March 2022 (provisional data). The export/import **coverage ratio** reached 99.6%, 11.9 percentage points higher than in the same month of 2022 (87.7% in March 2022 with provisional data). The **non-energy trade balance** reached a surplus of 2,165.8 million euros, in contrast to a deficit of 573.9 million in the same month of 2022. The **energy trade deficit** fell to 2,323.5 million euros (compared to a deficit of 4,067.9 million euros in March 2022).

### Geographic data

Exports to the **European Union** accounted for 62.9% of total exports in March 2023 (down from 64.2% in March 2022) and expanded by 15.4% year-on-year. Exports to the **euro area** ran at 55.4% (down from 56.8% in March 2022) and increased by 14.8%. Exports to **non-EU countries** represented 37.1% of total exports (up from 35.8% in March 2022) as they augmented by 21.7% year-on-year.

Imports from the **European Union** amounted to 50.9% of total imports in March 2023 (up from 48.1% in March 2022) and grew by 9.6% year-on-year. Imports from the **euro area** represented 43.1% (up from 40.8% in March 2022) and rose by 9.5%. Imports from **non-EU countries** accounted for 49.1% of total imports in March 2023 (down from 51.9% in March 2022) as they fell by 1.9% year-on-year.