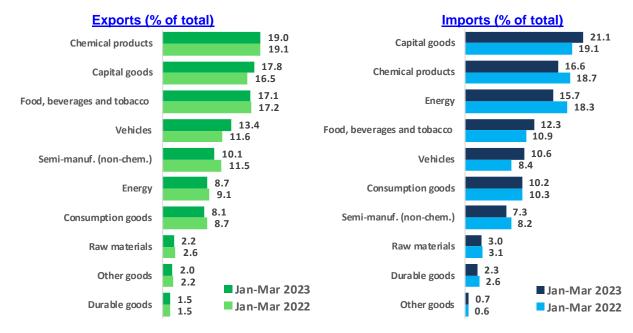

## Sectoral data

Spain's **main exporting sectors** in the period of January-March were *chemical products* (representing 19.0% of total exports, advancing by 14.2% year-on-year), *capital goods* (17.8% of total, rising by 23.3%), *food, beverages and tobacco* (17.1% of total, growing by 13.9%) and *vehicles* (13.4% of total, increasing by 32.0%)

The **largest shares by sector of Spain's imports** were those of *capital goods* (representing 21.1% of total and rising by 15.3% year-on-year), *chemical products* (16.6% of total imports, declining by 7.4%), *energy* (15.7% of total imports, falling by 10.7%) and *food, beverages and tobacco* (12.3% of total imports, expanding by 18.2%).