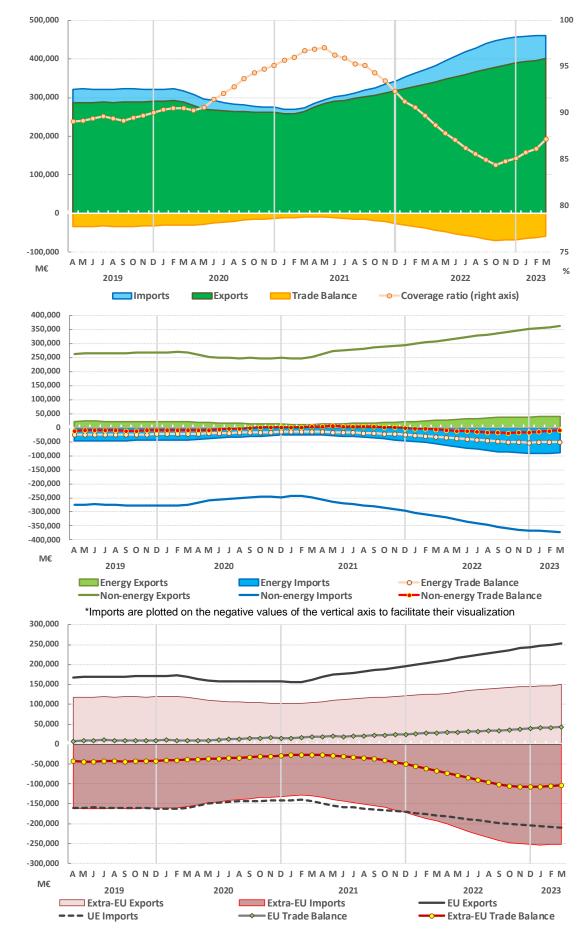

Exports (% year-on-year)

Spain's **trade balance** registered a deficit of 157.7 million euros, down from a deficit of 4,641.8 million euros in March 2022 (provisional data). The export/import **coverage ratio** reached 99.6%, 11.9 percentage points higher than in the same month of 2022 (87.7% in March 2022 with provisional data). The **non-energy trade balance** reached a surplus of 2,165.8 million euros, in contrast to a deficit of 573.9 million in the same month of 2022. The **energy trade deficit** fell to 2,323.5 million euros (compared to a deficit of 4,067.9 million euros in March 2022).

#### Imports EU and extra-EU (% YoY 12-month sum)

% YoY rates over rolling 12-month sum with provisional data.

**Trade balance with the European Union** showed in March 2023 a surplus of 4,610.9 million euros (up from a surplus of 3,080.3 million in March 2022) and a surplus of 4,722.5 million euros with the euro area (3,410.3 million surplus in March 2022). **Trade deficit with the rest of the world** decreased to 4,768.6 million euros (from a deficit of 7,722.1 million euros in March 2022).

**Spain's trade deficit** decreased to 6,578.3 million euros (deficit of 15,416.5 million euros in the same period of 2022). The export/import **coverage ratio** reached 94.0%, 8.7 percentage points higher than in the same period of 2022 (85.3%, provisional data). The **non-energy trade balance** reached a surplus of 1,639.3 million euros, in contrast to a deficit of 4,364.1 million euros in January-March 2022, whereas the **energy trade deficit** declined to 8,217.6 million euros.

**Spain's trade surplus with the European Union and with the euro area** increased to 12,204.4 million euros and to 12,556.0 million euros respectively, from surpluses of 8,328.6 million and 9,242.9 million euros in the same period of the previous year. The **trade deficit with the rest of the world** decreased to 18,782.7 million euros (from a deficit of 23,745.1 million in the same period of the previous year).