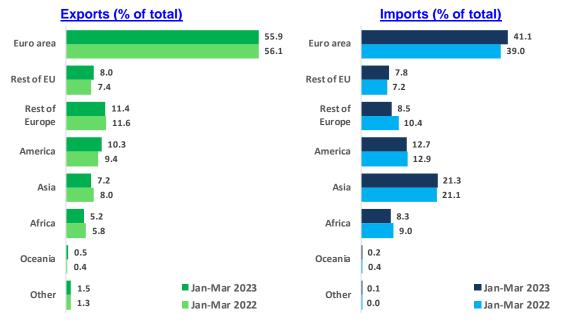

### Geographic data

Exports to the **European Union** represented 63.9% of total exports in the period (down from 63.4% in the same period of 2022) and increased by 15.4% year-on-year, and exports to the **euro area** ran at 55.9% of total (56.1% in the same period of 2022) and advanced by 14.3%. Exports to the **rest of the world** amounted to 36.1% of total exports (36.6% in the same period of 2022) and grew by 13.1% year-on-year.

Imports from the **European Union** accounted for 48.9% of total imports in January-March 2023 (up from 46.2% in the same period of 2022) and expanded by 10.1% year-on-year. Imports from the **euro area** amounted to 41.1% (39.0% in the same period of 2022) and rose by 9.4%. Imports from the **rest of the world** ran at 51.1% of total imports (53.8% in the same period of 2022) and decreased by 1.2% y-o-y.