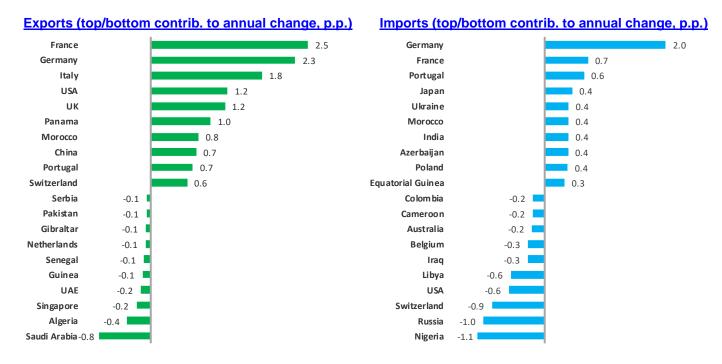

The **destinations with the largest positive contributions** to the annual change in Spain's **exports** in March 2023 (up by 17.7%) were France (2.5 percentage points), Germany (2.3 points), Italy (1.8 points) and the United States (1.2 points). Those destinations with the largest negative contributions were Saudi Arabia (-0.8 points), Algeria (-0.4 points), Singapore (-0.2 points) and the United Arab Emirates (-0.2 points).

Regarding **imports**, the **countries with the largest positive contributions** to the annual change in Spain's **imports** in March 2023 (up by 3.6%) were Germany (2.0 percentage points), France (0.7 points), Portugal (0.6 points) and Japan (0.4 points). The destinations with the largest negative contributions were Nigeria (-1.1 points), Russia (-1.0 points), Switzerland (-0.9 points) and the United States (-0.6 points).

Exports (top/bottom contrib. to annual change, p.p.)

#### Imports (top/bottom contrib. to annual change, p.p.)

The **subsectors with the most positive contributions** to the annual change in Spain's **imports** in January-March 2023 (up by 4.0%) were *cars and motorcycles* (1.9 points), *electrical machinery* (1.0 points) and *automotive parts and accessories* (0.8 points). The major negative contributions corresponded to *medicines* (-0.9 points), *oil and by-products* (-0.7 points) and *coal and electricity* (-0.7 points).