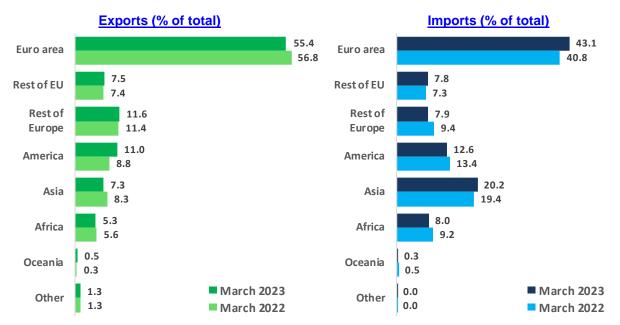

### Geographic data

Exports to the **European Union** accounted for 62.9% of total exports in March 2023 (down from 64.2% in March 2022) and expanded by 15.4% year-on-year. Exports to the **euro area** ran at 55.4% (down from 56.8% in March 2022) and increased by 14.8%. Exports to **non-EU countries** represented 37.1% of total exports (up from 35.8% in March 2022) as they augmented by 21.7% year-on-year.

Imports from the **European Union** amounted to 50.9% of total imports in March 2023 (up from 48.1% in March 2022) and grew by 9.6% year-on-year. Imports from the **euro area** represented 43.1% (up from 40.8% in March 2022) and rose by 9.5%. Imports from **non-EU countries** accounted for 49.1% of total imports in March 2023 (down from 51.9% in March 2022) as they fell by 1.9% year-on-year.