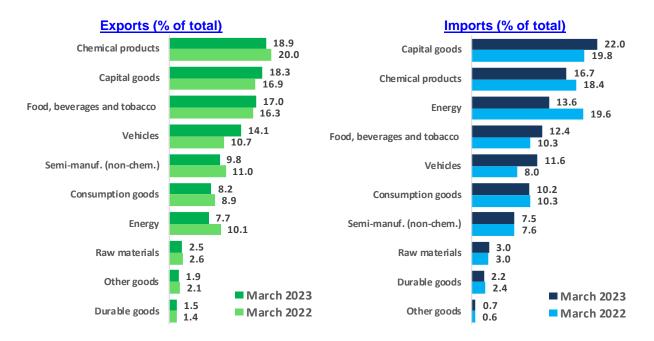

### Sectoral data

Spain's **main exporting sectors** in March 2023 were *chemical products* (representing 18.9% of total exports and expanding by 11.4% year-on-year), *capital goods* (18.3% of total, advancing by 27.2%), *food, beverages and tobacco* (17.0% of total, growing by 22.3%) and *vehicles* (14.1% of total, rising by 54.6%).

2018

2019

2020

2021

2023

2022

The **most significant sectors of Spain's imports** were *capital goods* (representing 22.0% of total imports and growing by 15.2% year-on-year), *chemical products* (16.7% of total, decreasing by 5.8%), *energy* (13.6% of total, declining by 28.0%) and *food, beverages and tobacco* (12.4% of total, rising by 24.4%).