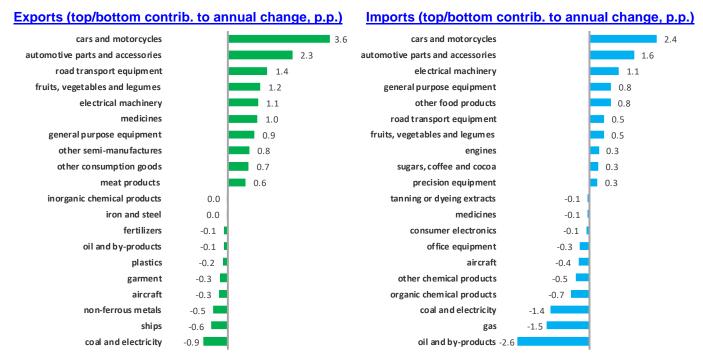

Among **subsectors**, the largest positive contributions to the annual change in Spain's **exports** in March 2023 (up by 17.7%) came from *cars and motorcycles* (3.6 points), *automotive parts and accessories* (2.3 points) and *road transport equipment* (1.4 points). The major negative contributions corresponded to *coal and electricity* (-0.9 points), *ships* (-0.6 points) and *non-ferrous metals* (-0.5 points).

The **subsectors with the most positive contribution** to the annual change in Spain's **imports** in March 2023 (up by 3.6%) were *cars and motorcycles* (2.4 points), *automotive parts and accessories* (1.6 points) and *electrical machinery* (1.1 points). The major negative contributions corresponded to *oil and by-products* (-2.6 points), *gas* (-1.5 points) and *coal and electricity* (-1.4 points).

Exports (top/bottom contrib. to annual change, p.p.)

#### Imports (top/bottom contrib. to annual change, p.p.)

The **subsectors with the most positive contributions** to the annual change in Spain's **imports** in January-March 2023 (up by 4.0%) were *cars and motorcycles* (1.9 points), *electrical machinery* (1.0 points) and *automotive parts and accessories* (0.8 points). The major negative contributions corresponded to *medicines* (-0.9 points), *oil and by-products* (-0.7 points) and *coal and electricity* (-0.7 points).